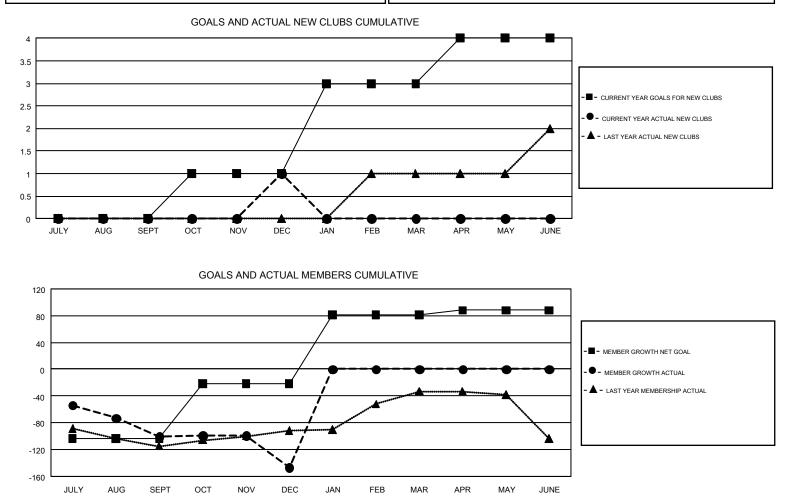

## GMT: JEAN-PAUL POULIN

REPORT DOES NOT INCLUDE CLUBS IN UNDISTRICTED AREAS.

| Clubs                 |               |           |               | Members               |                           |                         |                                                    |  |
|-----------------------|---------------|-----------|---------------|-----------------------|---------------------------|-------------------------|----------------------------------------------------|--|
| RESULTS FOR 2017-2018 |               |           |               | RESULTS FOR 2017-2018 |                           |                         |                                                    |  |
| QUARTER               | NEW CLUB GOAL | NEW CLUBS | DROPPED CLUBS | QUARTER               | MEMBER GROWTH NET<br>GOAL | MEMBER GROWTH<br>ACTUAL | DROPPED<br>MEMBERS ACTUAL<br>(including transfers) |  |
| JULY/AUG/SEPT         | 0             | 0         | 3             | JULY/AUG/SEPT         | -104                      | 38                      | 124                                                |  |
| OCT/NOV/DEC           | 1             | 1         | 2             | OCT/NOV/DEC           | 82                        | 130                     | 170                                                |  |
| JAN/FEB/MAR           | 2             | 0         | 0             | JAN/FEB/MAR           | 103                       | 0                       | 0                                                  |  |
| APR/MAY/JUNE          | 1             | 0         | 0             | APR/MAY/JUNE          | 7                         | 0                       | 0                                                  |  |

| DROPPED CLUBS: 5               |     | 66 CLUBS OF 168 ADDED 1 OR MORE              | GENDER DISTRIBUTION             |                |     |
|--------------------------------|-----|----------------------------------------------|---------------------------------|----------------|-----|
|                                |     | NEW MEMBERS                                  | MALE                            | 2,626 (66.89%) |     |
|                                |     |                                              | FEMALE                          | 1,300 (33.11%) |     |
| DROPPED MEMBERS                |     |                                              |                                 |                |     |
| DECEASED                       | 19  |                                              | TOTAL FAMILY UNIT MEMBERS       |                | 700 |
| CLUB CANCELLED 35<br>OTHER 240 |     | CLICK HERE FOR CUMULATIVE<br>MEMBERSHIP DATA |                                 |                | 355 |
|                                |     |                                              | FAMILY MEMBERS PAYING HALF DUES |                |     |
| TOTAL                          | 294 |                                              |                                 |                |     |